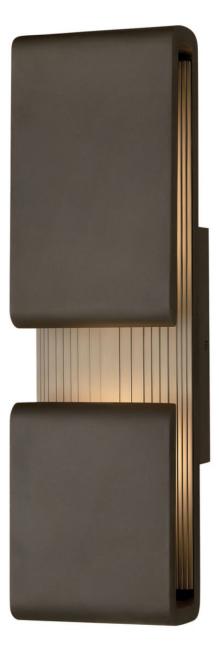

## CONTOUR

## LARGE WALL MOUNT LANTERN

## 2815OZ

Contour is sleek, sculptured and most definitely sophisticated. The low profile is discreet, yet the integrated high performance LED makes an innovative impact both inside and out. Illumination glows up and down from the cast canopy, and the louvres are highlighted from the inner LED to emphasize the smooth curves and clean lines of Contour. Black, Bronze or Cement Gray finishes complement any decor.

## HINKLEY

FINISH: Oil Rubbed Bronze WIDTH: 6.5" HEIGHT: 22" DEPTH: 0 LIGHT SOURCE: Integrated LED

HINKLEY 33000 Pin Oak Parkway Avon Lake, OH 44012 PHONE: (440) 653-5500 Toll Free: 1 (800) 446-5539 hinkley.com